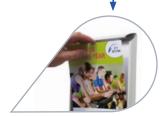

Fix in place.

Patented corner mouldings with high tension serrated springs ensure strong grip on the poster.

Insert poster and cover sheet.

Close the sides.