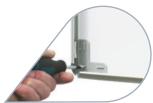

Fix in place.

Patented corner mouldings with high tension serrated springs ensure strong grip on the poster.

Insert poster and cover sheet.

Close the sides.