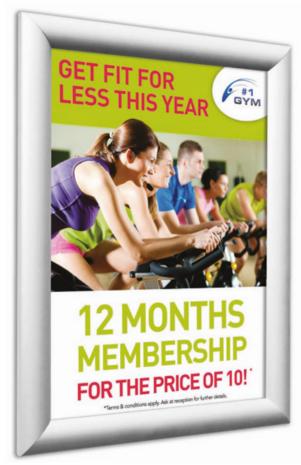

## **Minimus**

Minimalist design principles are behind Minimus, the world's simplest and lowest cost snapframe.

| Poster<br>Size | Display Area<br>(mm) | O/A Dimensions<br>(w x h x d mm) | Weight<br>(kg) | Pack<br>Size | Order Code    |
|----------------|----------------------|----------------------------------|----------------|--------------|---------------|
| A4             | 200 x 285            | 250 x 335                        | 0.14           | 10           | MINIMUSA4(10) |
| А3             | 283 x 407            | 334 x 457                        | 0.19           | 5            | MINIMUSA3(5)  |
| A2             | 406 x 580            | 458 x 630                        | 0.33           | 1            | MINIMUSA2     |
| Al             | 582 x 828            | 633 x 880                        | 0.42           | 1            | MINIMUSA1     |

## An environmentally conscious snapframe solution!

- Once mounted to a smooth flat surface you wouldn't know
  Minimus is missing both rear aluminium frame and back panel.
- 25mm profile silver anodised frame in 4 stock sizes: A4, A3, A2 and A1.
- UV stable anti-glare poster cover sheet.
- Supplied with 4 screws/plugs and alternative self-adhesive pads for wall mounting.