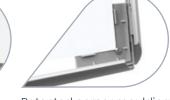

Fix in place.

Patented corner mouldings with high tension serrated springs ensure strong grip on the poster.

Insert poster and cover sheet.

Close the sides.